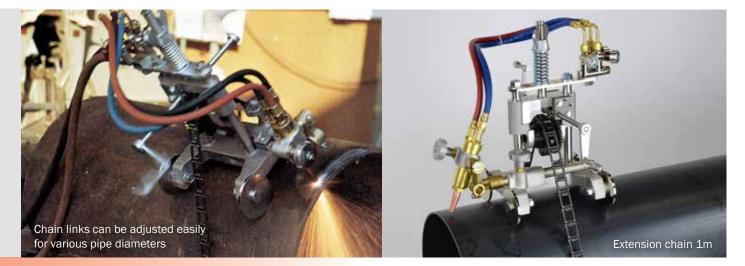

## Extremely smooth feed

Quality pipe cutting without electrical power PICLE-1 's extremely smooth feed makes the machine handy and easy to operate. The drive chain is comprised of durable, interlocking links that can easily be added or removed for a quick change of pipe diameters.

| Optional accessories |         |                 |  |
|----------------------|---------|-----------------|--|
| Accessory            | Stock # | Description     |  |
| Extension chain 1 m  | 31131   | 1 m chain links |  |