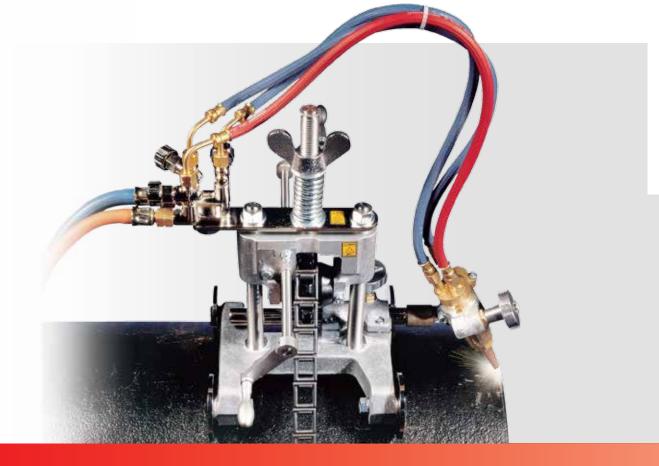

### Features and Benefits

- Manual pipe cutting machine
  No power/electricity needed to cut pipe; ideal for field use.
- Oxy-fuel pipe cutter
  Bevel cuts or straight cuts on steel pipe.
- Interlocking link chain system
  Swiftly adapts to any pipe diameter.
- Extremely smooth feed
  Worm gear with low transmission ratio.
- Accurate bevel angle Bevel collar with angle indicator for easy and accurate bevel setting.
- Lightweight
  At only 8.5 kg, this unit is easy to carry, operate and maintain.
- Very low maintenance

## Extremely smooth feed

Quality pipe cutting without electrical power PICLE-1 's extremely smooth feed makes the machine handy and easy to operate. The drive chain is comprised of durable, interlocking links that can easily be added or removed for a quick change of pipe diameters.

A graduated bevel collar ensures accurate bevel setting. The control valves for fuel, preheat and cutting oxygen are positioned from heat yet conveniently placed for easy operator use.

The Picle-1 is a manually operated pipe cutting machine for cutting and bevelling pipes. Equipped with a chain and worm gear drive system with low transmission ratio, leading to an absolutely frictionless feel.